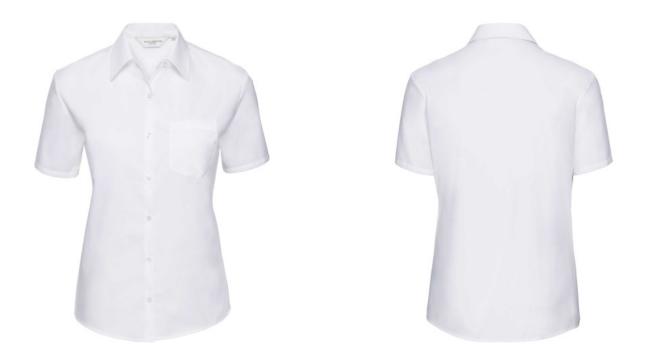

# **RUSSELL WOMEN'S SHORT SLEEVE SHIRT PURE COTTON POPLIN**

#### Specification

RUSSELL women's short sleeve shirt PURE COTTON POPLIN.Elegant and very durable shirt with the comfort of pure cotton.Classical collar without buttons, one button on cuff, pocket on the right.100% Poplim cotton, 120/125 g / m2.Laundry at 40 degrees.EASY CARE - dries quickly, easy to iron white2XL