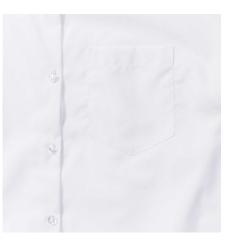

#### Specification

RUSSELL women's short sleeve shirt PURE COTTON POPLIN.Elegant and very durable shirt with the comfort of pure cotton.Classical collar without buttons, one button on cuff, pocket on the right.100% Poplim cotton, 120/125 g / m2.Laundry at 40 degrees.EASY CARE - dries quickly, easy to iron white2XL