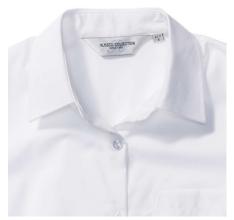

#### Specification

RUSSELL women's short sleeve shirt PURE COTTON POPLIN.Elegant and very durable shirt with the comfort of pure cotton.Classical collar without buttons, one button on cuff, pocket on the right.100% Poplim cotton, 120/125 g / m2.Laundry at 40 degrees.EASY CARE - dries quickly, easy to iron white2XL